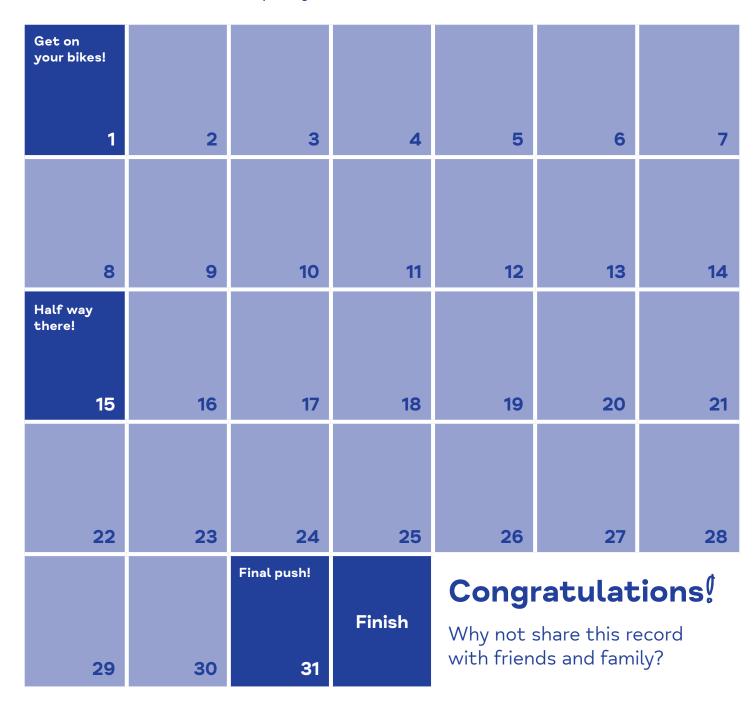

## Mind's London to Paris virtual cycle challenge 2023

Complete the 300-mile distance across the month of July, riding your way, daily or, over weekends - wherever you are! Use this tracker to record your daily rides.

You'll find all the distances for each stage of your tour over the page. You could split the distance out evenly every day. That's 9.7 miles per day.

You have a whole month so plan your rides and rest too.

## Virtual tour tracker

There are six stages in this virtual London to Paris cycle. Using your daily tracker, work out when you hit each stage. See if you reach the Champs-Élysées before the Tour de France riders do!

## Total distance: 300 miles

**Congratulations!** Download a badge for each leg of your journey on our website to keep or share. Thank you for joining the fight for mental health.