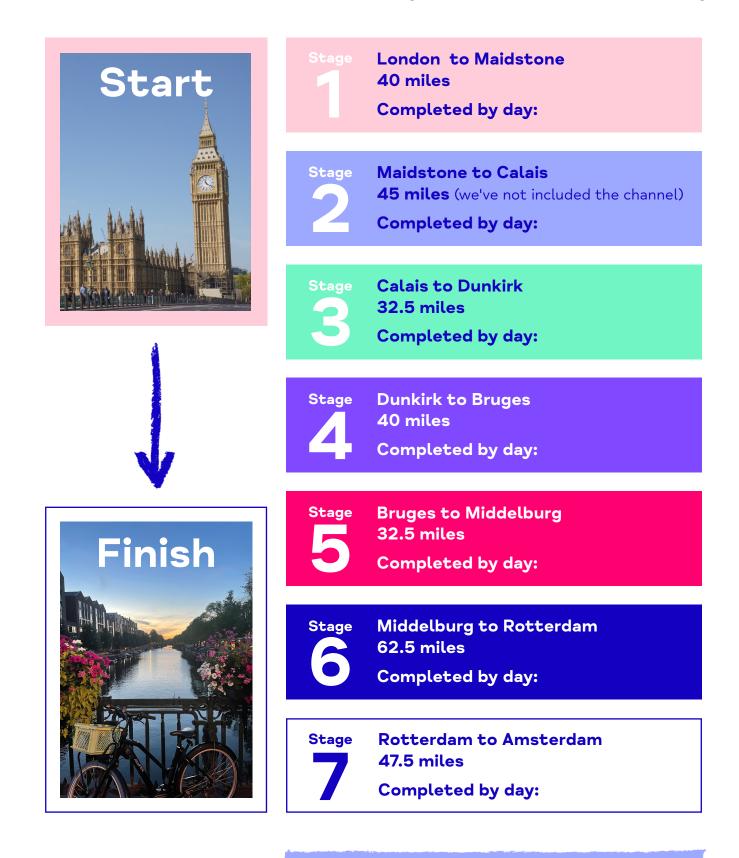

## Mind's London to Amsterdam virtual cycle challenge

Thank you for taking on September's challenge, where we're asking you to cycle 300 miles throughout the month.

Below is a tracker to record your daily distances and you'll also find a key to show the distance for each stage of your tour on the reverse of this page. However many miles you cover your support is helping to raise money and break the stigma around mental health.

## Virtual tour tracker

Please use this tour tracker as a record of your achievements for each stage.

Total journey distance: 300 miles