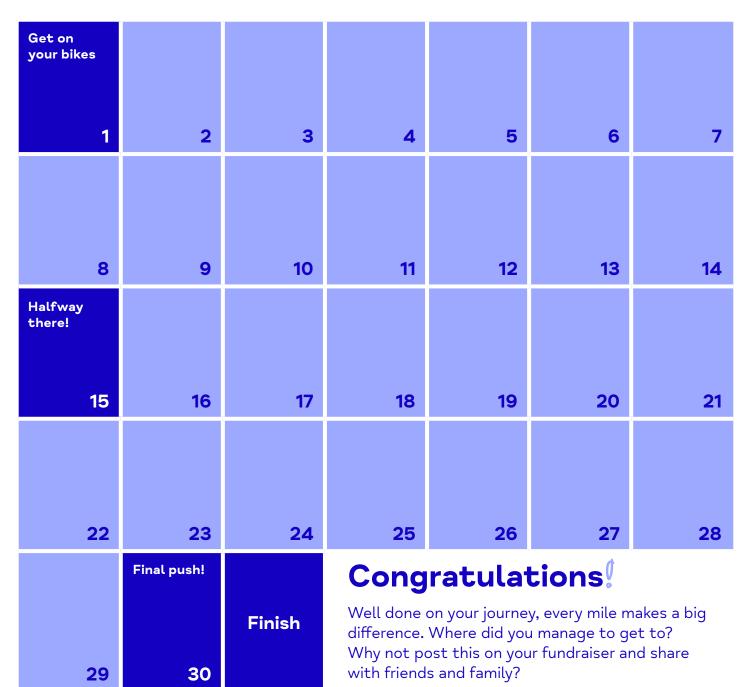

## Mind's London to Amsterdam virtual cycle challenge

Thank you for taking on September's challenge, where we're asking you to cycle 300 miles throughout the month.

Below is a tracker to record your daily distances and you'll also find a key to show the distance for each stage of your tour on the reverse of this page. However many miles you cover your support is helping to raise money and break the stigma around mental health.

## Virtual tour tracker

Please use this tour tracker as a record of your achievements for each stage.

Total journey distance: 300 miles